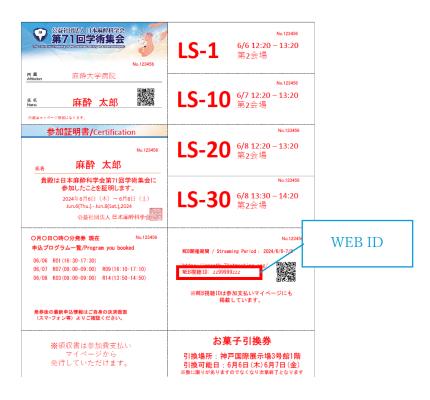

## Those who participated on-site (Kobe venue).

It is written on the following part of the name card that was issued and handed out on the day.

How to check from the online application screen

It is described in the Online Registration system page [Online Registration] and the confirmation of on-site Registration email.