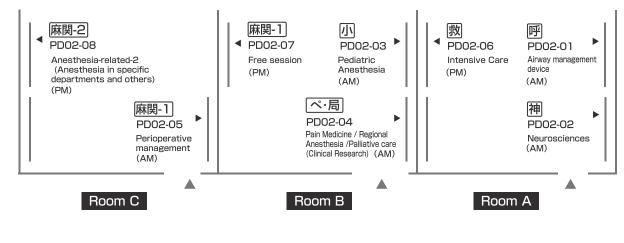

# June 6th (Thu.)

#### Poster Discussion Rooms

| [Presentation time] | AM | 9:45~11:15 |
|---------------------|----|------------|
|                     | PM | 1:30~ 3:00 |