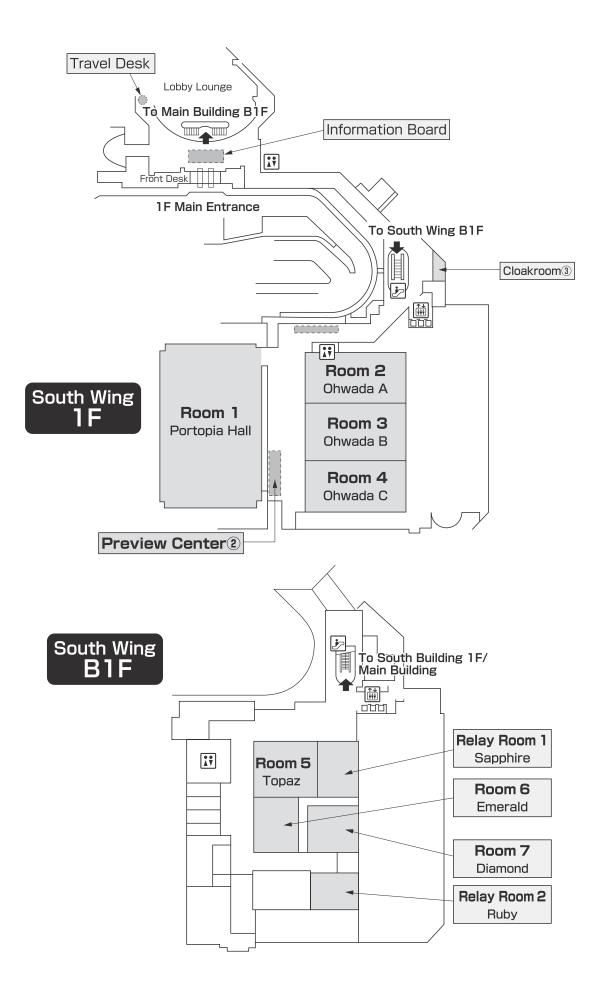

#### Kobe Portopia Hotel (South Wing)



### Kobe Portopia Hotel (Main Building)



#### Kobe International Exhibition Hall



# Kobe International Conference Center







# June 6th (Thu.)

#### Poster Discussion Rooms



| [Presentation time] | AM | 9:45~11:15 |
|---------------------|----|------------|
|                     | PM | 1:30~ 3:00 |





# June 7th (Fri.)

#### Poster Discussion Rooms



| [Presentation time] | AM | 9:45~11:15 |
|---------------------|----|------------|
|                     | PM | 1:30~ 3:00 |

Poster Presentation Area [Presentation time] AM 10:00~11:00 PM 1:45~ 2:45 (No.1 Building 2F, Kobe International Exhibition Hall)