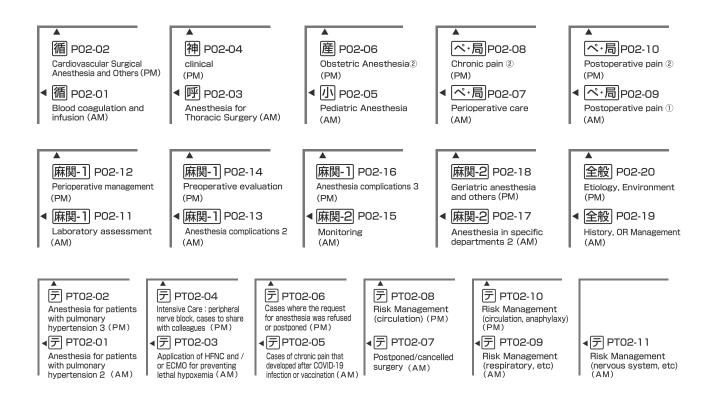

# June 7th (Fri.)

#### Poster Discussion Rooms

| [Presentation time] | AM | 9:45~11:15 |
|---------------------|----|------------|
|                     | PM | 1:30~ 3:00 |

Poster Presentation Area [Presentation time] AM 10:00~11:00 PM 1:45~ 2:45 (No.1 Building 2F, Kobe International Exhibition Hall)