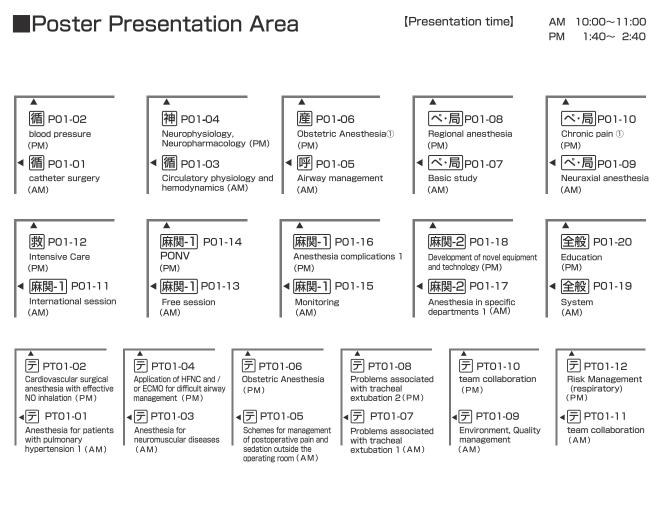

#### Poster Discussion Rooms

| [Presentation time] | AM | 9:45~11:15 |
|---------------------|----|------------|
|                     | PM | 1:30~ 3:00 |

Poster Presentation Area [Presentation time] AM 10:00~11:00 PM 1:45~ 2:45 (No.1 Building 2F, Kobe International Exhibition Hall)