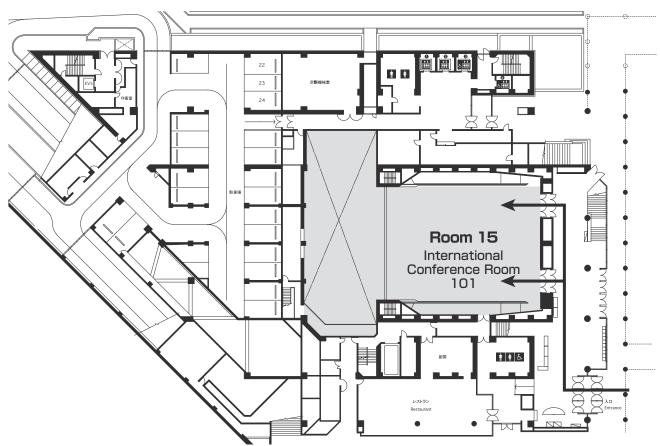

#### Kobe Portopia Hotel (South Wing)



### Kobe Portopia Hotel (Main Building)



#### Kobe International Exhibition Hall



# Kobe International Conference Center







# June 6th (Thu.)

#### Poster Discussion Rooms



| [Presentation time] | AM | 9:45~11:15 |
|---------------------|----|------------|
|                     | PM | 1:30~ 3:00 |





# June 7th (Fri.)

#### Poster Discussion Rooms



| [Presentation time] | AM | 9:45~11:15 |
|---------------------|----|------------|
|                     | PM | 1:30~ 3:00 |

Poster Presentation Area [Presentation time] AM 10:00~11:00 PM 1:45~ 2:45 (No.1 Building 2F, Kobe International Exhibition Hall)