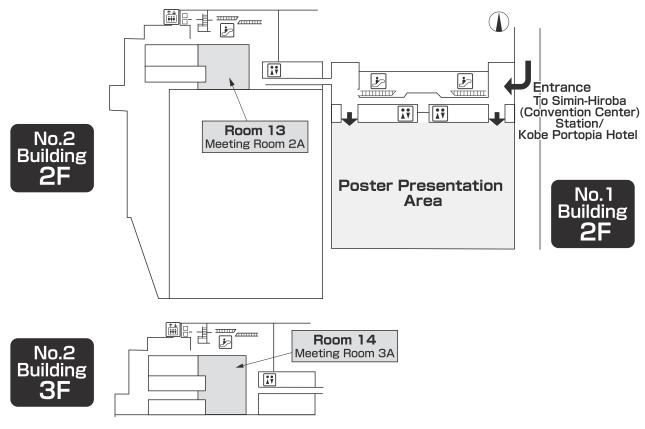

#### Poster Discussion Rooms

| [Presentation time] | AM | 9:45~11:15 |
|---------------------|----|------------|
|                     | PM | 1:30~ 3:00 |

#### Poster Discussion Rooms

| [Presentation time] | AM | 9:45~11:15 |
|---------------------|----|------------|
|                     | PM | 1:30~ 3:00 |

Poster Presentation Area [Presentation time] AM 10:00~11:00 PM 1:45~ 2:45 (No.1 Building 2F, Kobe International Exhibition Hall)