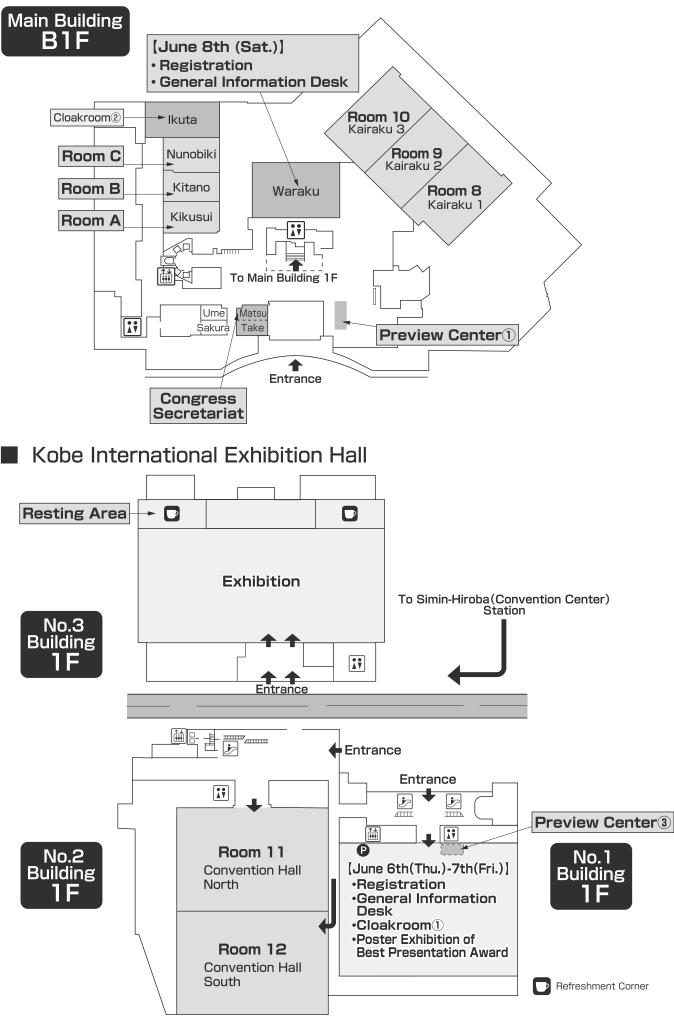

### Kobe Portopia Hotel (Main Building)

#### Kobe International Exhibition Hall