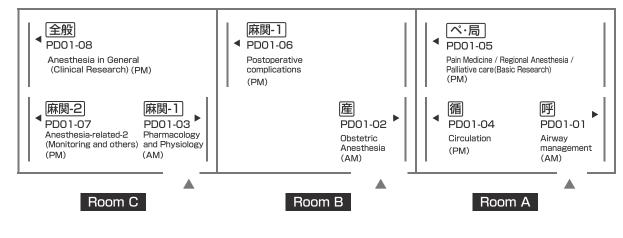

#### Poster Discussion Rooms

| [Presentation time] | AM | 9:45~11:15 |
|---------------------|----|------------|
|                     | PM | 1:30~ 3:00 |