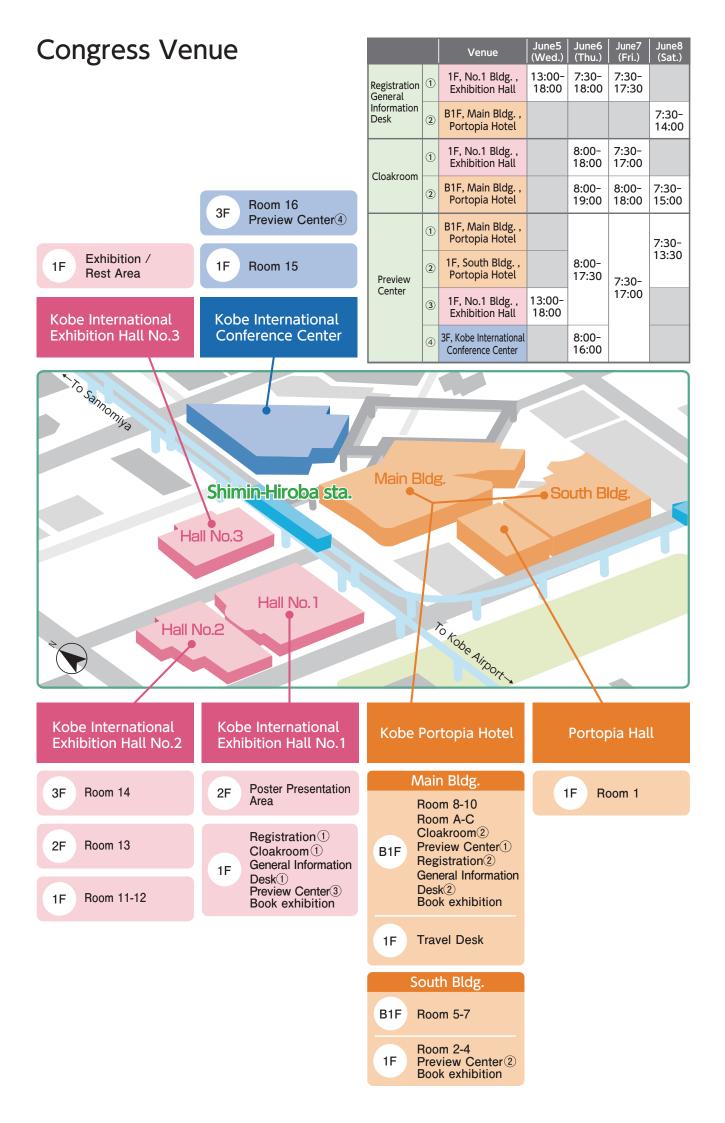

#### Kobe Portopia Hotel (South Wing)

### Kobe Portopia Hotel (Main Building)

#### Kobe International Exhibition Hall

# Kobe International Conference Center