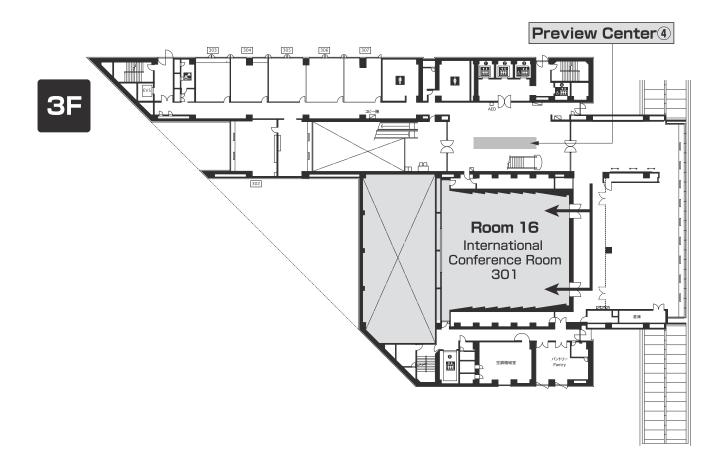

#### Kobe Portopia Hotel (South Wing)



### Kobe Portopia Hotel (Main Building)



#### Kobe International Exhibition Hall



# Kobe International Conference Center







# June 6th (Thu.)

#### Poster Discussion Rooms



| [Presentation time] | AM | 9:45~11:15 |
|---------------------|----|------------|
|                     | PM | 1:30~ 3:00 |





# June 7th (Fri.)

#### Poster Discussion Rooms



| [Presentation time] | AM | 9:45~11:15 |
|---------------------|----|------------|
|                     | PM | 1:30~ 3:00 |

Poster Presentation Area [Presentation time] AM 10:00~11:00 PM 1:45~ 2:45 (No.1 Building 2F, Kobe International Exhibition Hall)